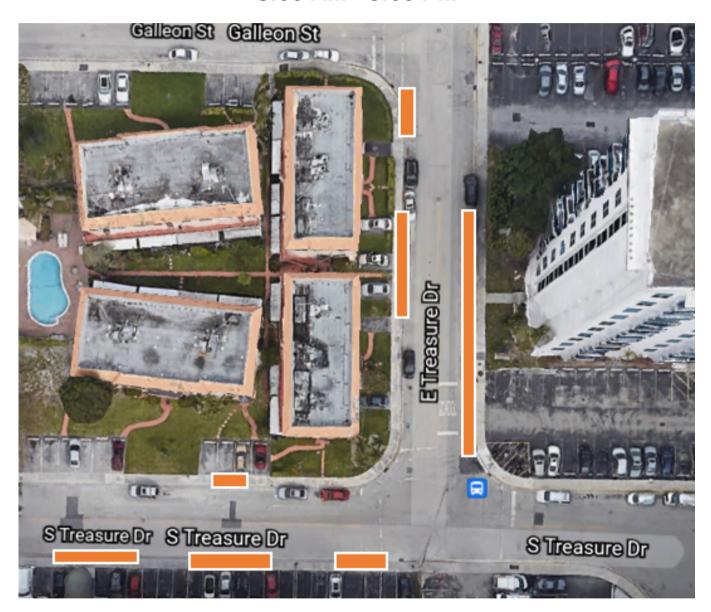

# NO PARKING

Construction Schedule - Phase I Monday, April 26 - Friday, April 30 8:00 AM - 5:00 PM

**Buildings Affected** 

1880 S. Treasure Dr.

7501 E. Treasure Dr.

7504 E. Treasure Dr.

**Legend** 

= sidewalk construction activity