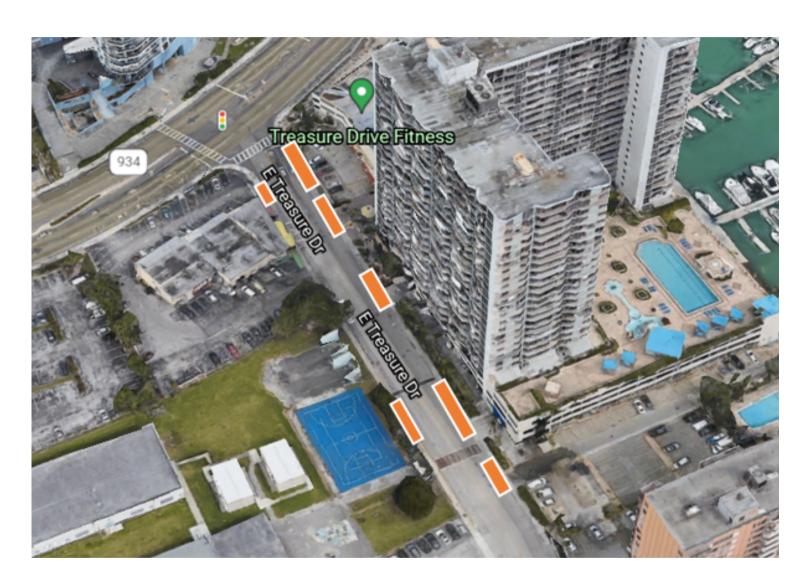

## NO PARKING

Construction Schedule - Phase II
Wednesday, April 28 - Wednesday, May 5
8:00 AM - 5:00 PM

**Buildings Affected** 

7504 E. Treasure Dr.

7545 E. Treasure Dr.

7601 E. Treasure Dr.

<u>Legend</u>

= sidewalk construction activity