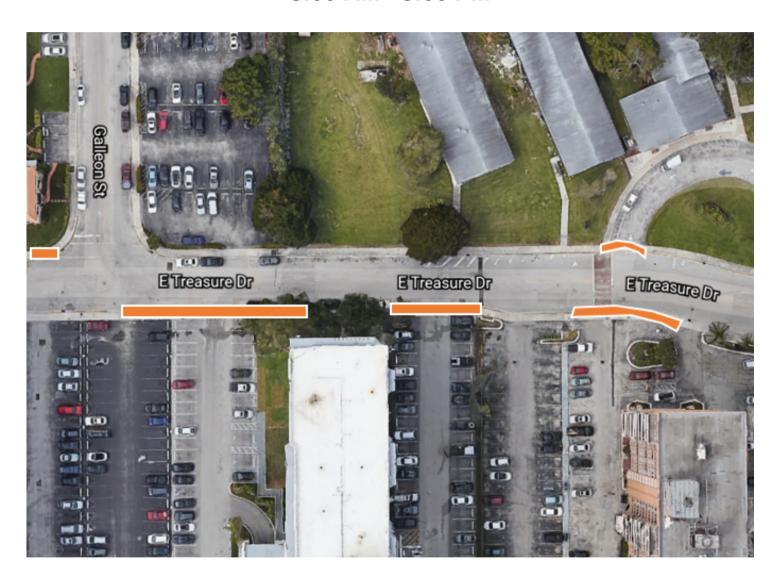

## NO PARKING

#### **Construction Schedule - Phase III**

Monday, May 3 - Monday, May 10 8:00 AM - 5:00 PM

**Buildings Affected** 

7504 E. Treasure Dr.

7525 E. Treasure Dr.

7545 E. Treasure Dr.

**Treasure Island Elementary School** 

<u>Legend</u>

= sidewalk construction activity